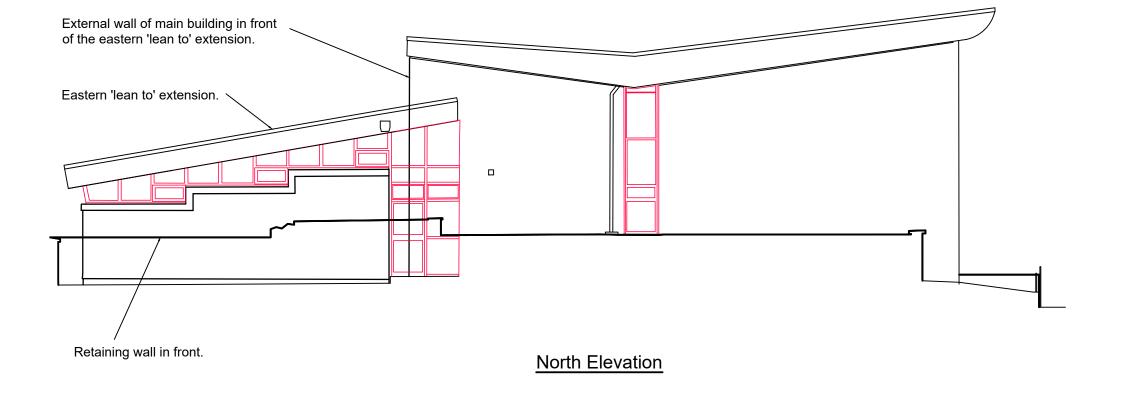

<u>NOTE</u>: Do not measure from this drawing. All Northern faces are not parallel to the section plane. See also Eastern elevation.

indicates curtain walling, windows and doors to be replaced

Eastern 'lean to' extension.

# **Existing North Elevation**

| Purpose of Issue                                     |          |            |          | Status      |
|------------------------------------------------------|----------|------------|----------|-------------|
| PRELIMINARY                                          |          |            |          | S2          |
| Project No.                                          |          | Scale @ A3 |          | Date        |
| 33358                                                |          | 1:100      |          | 29.04.2022  |
| Revision                                             | Drawn By |            | Check By | Approved By |
| 00                                                   | HC       |            | ТВ       | ТВ          |
| A3 Drawing Identifier RS1192:2007 / Avanti Compliant |          |            |          |             |